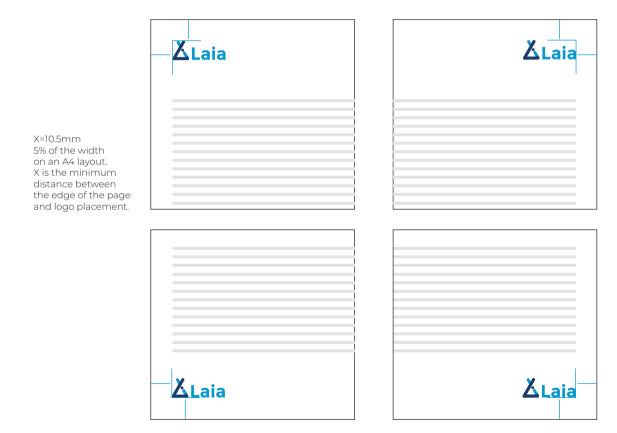

#### Minimum size

Consistent placement of the LAIA logo will create a distinct and memorable look throughout all branded communications. In the diagrams below, X represents the minimum distance required between the edge of the page and the logo placement. X=10.5mm (5% of the width on an A4 layout).

The arrangement of the icon and wordmark looks best when LAIA logo is positioned in a left-side corner of a layout. This logo placement is preferred. When corporate branding is required to appear in the same visual space (i.e., covers), LAIA logo may appear in any corner opposite the co-brand lockup.

When placing the logo in a left-side corner, align the icon to the grid margins. In a right-side corner, align the wordmark, excluding registration, to the grid margins.