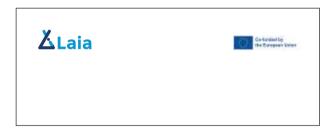

#### **Primary partner**

Principal partner needs to be represented according to their brand guidelines. In our case, when LAIA logo is on left corner, EU logo must be on the right corner. The Way to put in a document the Eu logo is: Flag must be the same length and aligned with letter L of LAIA logo, and in the same position and margins.