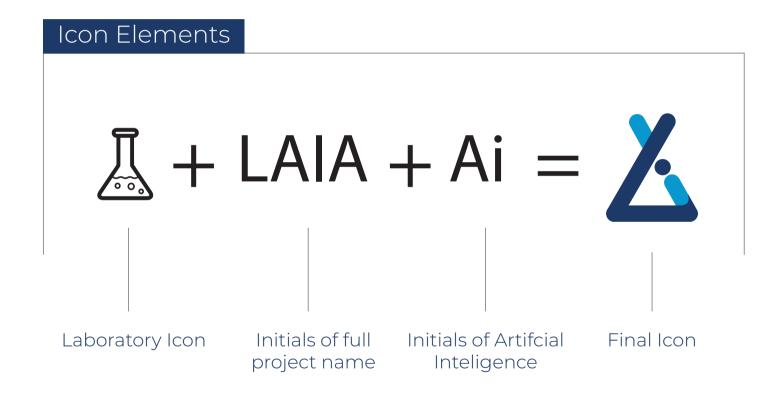

The icon is created combning essetial input information, like Project Initials, Artificial ntelligence, and to make more identifiable with Albanian and Kosovo symbol, the double headed eagle.