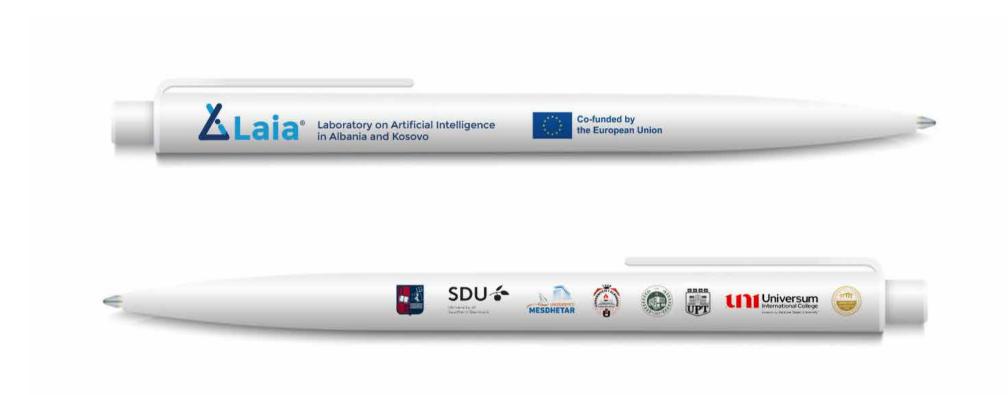

#### Partners Logo

There are 8 official parnters in LAIA Project, and its obligatory to mention and represent their logos in every official document, stationary product and promotional products.

#### **Primary partner**

Principal partner needs to be represented according to their brand guidelines. In our case, when LAIA logo is on left corner, EU logo must be on the right corner. The Way to put in a document the Eu logo is: Flag must be the same length and aligned with letter L of LAIA logo, and in the same position and margins.

#### Secondary partners

Secondary partners need to be represented all together in thisparticular que. One way to represent them is the lower area of the artwork or document.

#### All pratners in same row

In this situation, main partner must be on the left side biger than other secondary partners