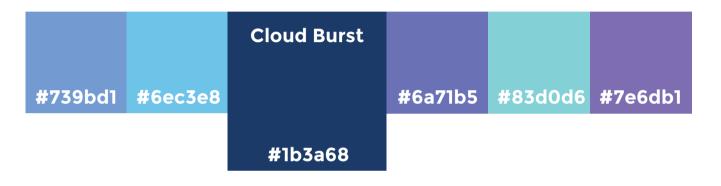

#### 3.1 Primary Colors

| Cloud Burst | Rich Electric Blue | Jet Grey |
|-------------|--------------------|----------|
| Bold        | Fast               | Helping  |
| Mistique    | Pace               | Neutral  |
| Innovative  | Wide               | Intelect |
| Safe        | Smart              |          |
| Strong      |                    |          |

| #1b3a68     | #0998ce            | #66717a      | Soft white | White |
|-------------|--------------------|--------------|------------|-------|
|             |                    |              |            |       |
| Claud Buret |                    |              |            |       |
| Cloud Burst | Rich Electric Blue | Jet Grey     |            |       |
| 70%         | 70%                | Jet Grey 70% |            |       |
|             |                    | ·            |            |       |