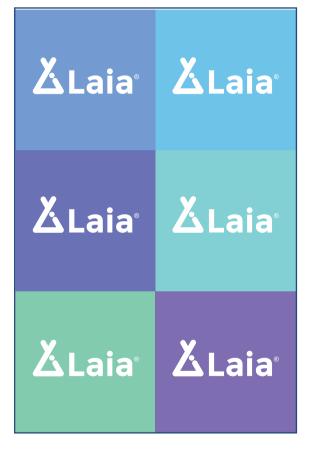

#### 3.2 Secondary Colors & Monochrometest

#### Secondary colors

LAIA has a variety of secondary complementary colours to be usable in different situatins, and to diversify the visual content.

#### Monochrome test