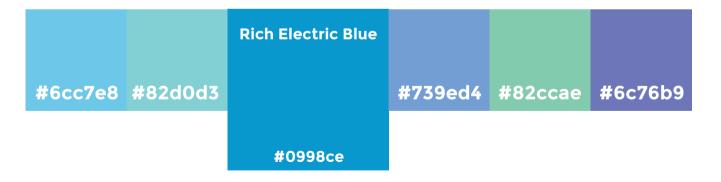

#### 3.1 Primary Colors

| Cloud Burst | Rich Electric Blue | Jet Grey |
|-------------|--------------------|----------|
| Bold        | Fast               | Helping  |
| Mistique    | Pace               | Neutral  |
| Innovative  | Wide               | Intelect |
| Safe        | Smart              |          |
| Strong      |                    |          |

| #1b3a68     | #0998ce            | #66717a      | Soft white | White |
|-------------|--------------------|--------------|------------|-------|
|             |                    |              |            |       |
| Claud Buret |                    |              |            |       |
| Cloud Burst | Rich Electric Blue | Jet Grey     |            |       |
| 70%         | 70%                | Jet Grey 70% |            |       |
|             |                    | ·            |            |       |