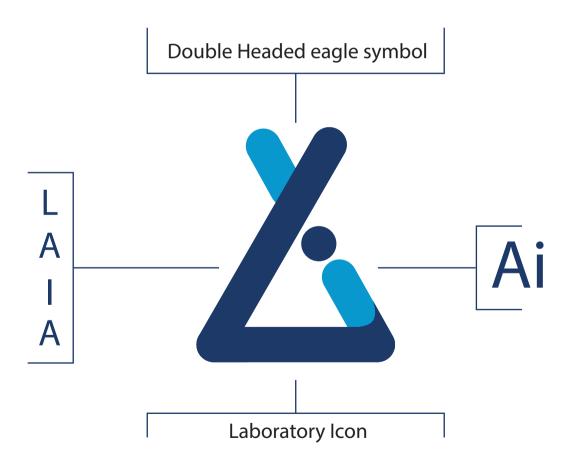

#### 2.1 Logo

The global promotional configuration of LAIA logo consists of the icon, the Laia wordmark, and the registration mark (®) in a proprietary lockup. The logo is Unique, Bold, Innovative and Comprehensive.

The global promotional configuration of LAIA logo consists of the icon, the Laia wordmark, and the registration mark (®) in a proprietary lockup. The logo is Unique, Bold, Innovative and Comprehensive.

The icon is created combning essetial input information, like Project Initials, Artificial ntelligence, and to make more identifiable with Albanian and Kosovo symbol, the double headed eagle.