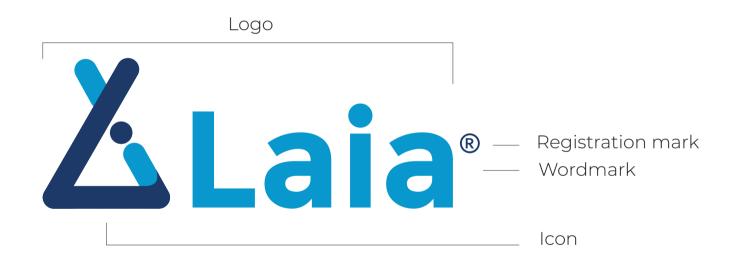

#### 2.1 Logo

The global promotional configuration of LAIA logo consists of the icon, the Laia wordmark, and the registration mark (®) in a proprietary lockup. The logo is Unique, Bold, Innovative and Comprehensive.

The global promotional configuration of LAIA logo consists of the icon, the Laia wordmark, and the registration mark (®) in a proprietary lockup. The logo is Unique, Bold, Innovative and Comprehensive.