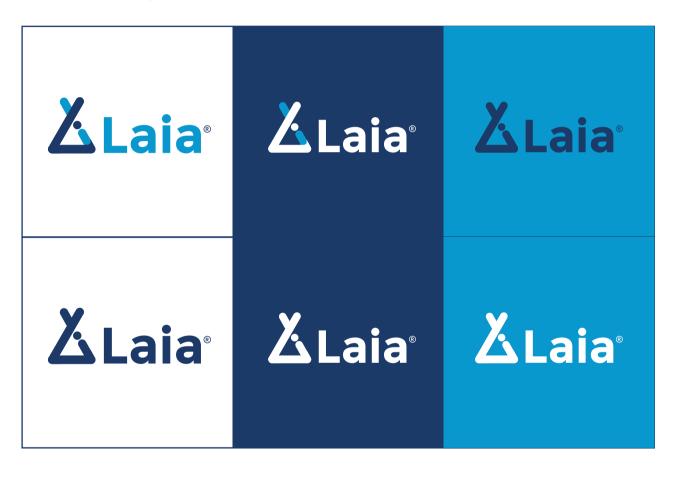

Laboratory on Artificial Intelligence in Albania and Kosovo

The global promotional configuration of LAIA can be applied as explained:

1- Use the logo as demostated in the primary palettes

2- Use the logo in complementary palettes with the background